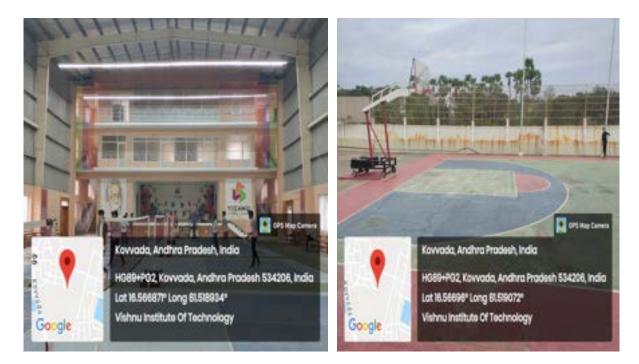

cts more than 1500 computers in the campus through LAN. The entire campus is Wi-Fi enabled and connectivity is provided to students and faculty on their laptop.



# VISHNU INSTITUTE OF TECHNOLOGY (AUTONOMOUS) VISHNUPUR : BHIMAVARAM





### DEPARTMENT OF CIVIL ENGINEERING

### **CLASS ROOMS**







## DEPARTMENT OF ELECTRICAL AND ELECTRONICS ENGINEERING

### **CLASS ROOMS**







### DEPARTMENT OF INFORMATION TECHNOLOGY

## CLASS ROOMS







### DEPARTMENT OF MECHANICAL ENGINEERING

# CLASS ROOMS







#### DEPARTMENT OF COMPUTER SCIENCE ENGINEERING

#### CLASS ROOMS







### DEPARTMENT OF ELECTRONICS AND COMMUNICATIONS ENGINEERING

### **CLASS ROOMS**







### LIBRARY







## CENTRE FOR ACADEMIC EXCELLENCE



# **OPEN AUDITORIUM**



### GYMNASIUM



# INDOOR SPORTS COMPLEX





# MINI PLEX THEATRE



### SWIMMING POOL



#### HOSTEL