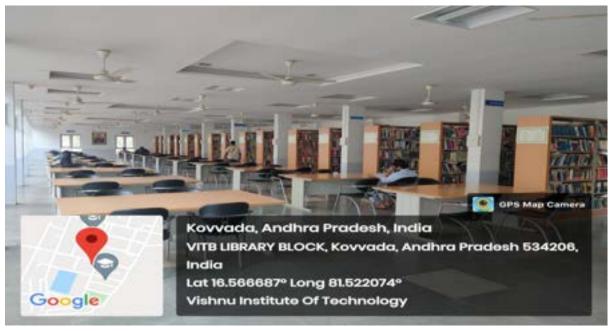

Institute has a well set up central computing facility (Digital library) in the area of 643 sq. m. where students, as well as faculty, can avail the facility of internet and audio-visual aids. CCF houses 160 LENOVO latest configuration computers with Windows as well as Ubuntu operating system. A 330 MBPS leased line connects more than 1500 computers in the campus through LAN. The entire campus is Wi-Fi enabled and connectivity is provided to students and faculty on their laptop.

### LIBRARY