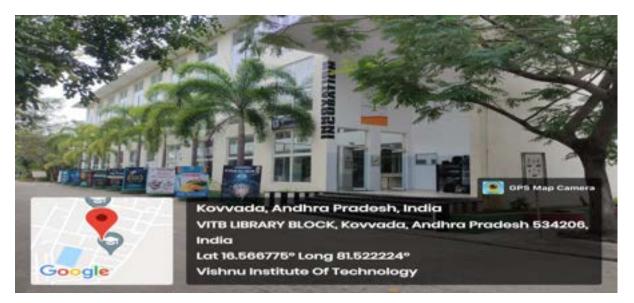

OVO latest configuration computers with Windows as well as Ubuntu operating system. A 330 MBPS leased line connects more than 1500 computers in the campus through LAN. The entire campus is Wi-Fi enabled and connectivity is provided to students and faculty on their laptop.



# VISHNU INSTITUTE OF TECHNOLOGY (AUTONOMOUS) VISHNUPUR : BHIMAVARAM





### DEPARTMENT OF CIVIL ENGINEERING

### **CLASS ROOMS**







## DEPARTMENT OF ELECTRICAL AND ELECTRONICS ENGINEERING

### **CLASS ROOMS**







### DEPARTMENT OF INFORMATION TECHNOLOGY

## CLASS ROOMS







### DEPARTMENT OF MECHANICAL ENGINEERING

# CLASS ROOMS







#### DEPARTMENT OF COMPUTER SCIENCE ENGINEERING

#### CLASS ROOMS







### DEPARTMENT OF ELECTRONICS AND COMMUNICATIONS ENGINEERING

### **CLASS ROOMS**







### LIBRARY







## CENTRE FOR ACADEMIC EXCELLENCE



# **OPEN AUDITORIUM**



### GYMNASIUM



# INDOOR SPORTS COMPLEX





# MINI PLEX THEATRE



### SWIMMING POOL



#### HOSTEL