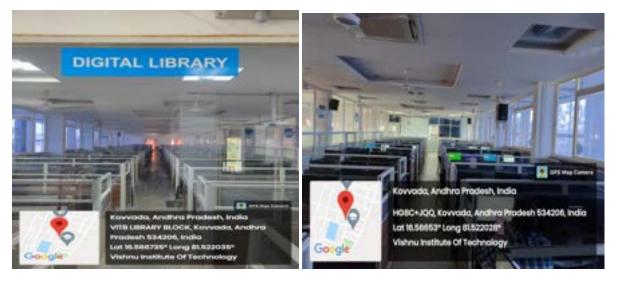

Institute has a well set up central computing facility (Digital library) in the area of 643 sq. m. where students, as well as faculty, can avail the facility of internet and audio-visual aids. CCF houses 160 LENOVO latest configuration computers with Windows as well as Ubuntu operating system. A 330 MBPS leased line connects more than 1500 computers in the campus through LAN. The entire campus is Wi-Fi enabled and connectivity is provided to students and faculty on their laptop.

### LIBRARY