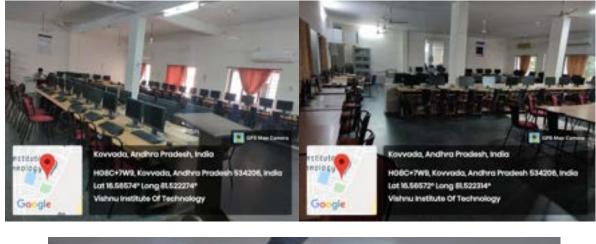

Institute has a well set up central computing facility (Digital library) in the area of 643 sq. m. where students, as well as faculty, can avail the facility of internet and audio-visual aids. CCF houses 160 LENOVO latest configuration computers with Windows as well as Ubuntu operating system. A 330 MBPS leased line connects more than 1500 computers in the campus through LAN. The entire campus is Wi-Fi enabled and connectivity is provided to students and faculty on their laptop.