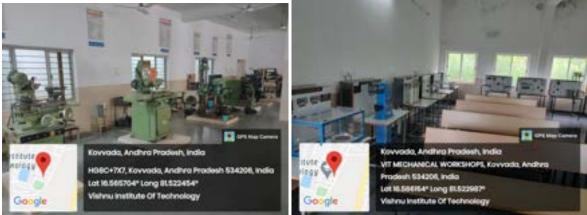

l computing facility (Digital library) in the area of 643 sq. m. where students, as well as faculty, can avail the facility of internet and audio-visual aids. CCF houses 160 LENOVO latest configuration computers with Windows as well as Ubuntu operating system. A 330 MBPS leased line connects more than 1500 computers in the campus through LAN. The entire campus is Wi-Fi enabled and connectivity is provided to students and faculty on their laptop.



# VISHNU INSTITUTE OF TECHNOLOGY (AUTONOMOUS) VISHNUPUR : BHIMAVARAM





### DEPARTMENT OF CIVIL ENGINEERING

### **CLASS ROOMS**







## DEPARTMENT OF ELECTRICAL AND ELECTRONICS ENGINEERING

### **CLASS ROOMS**







### DEPARTMENT OF INFORMATION TECHNOLOGY

## CLASS ROOMS







### DEPARTMENT OF MECHANICAL ENGINEERING

# CLASS ROOMS







#### DEPARTMENT OF COMPUTER SCIENCE ENGINEERING

#### CLASS ROOMS







### DEPARTMENT OF ELECTRONICS AND COMMUNICATIONS ENGINEERING

### **CLASS ROOMS**







### LIBRARY







## CENTRE FOR ACADEMIC EXCELLENCE



# **OPEN AUDITORIUM**



### GYMNASIUM



# INDOOR SPORTS COMPLEX





# MINI PLEX THEATRE



### SWIMMING POOL



#### HOSTEL