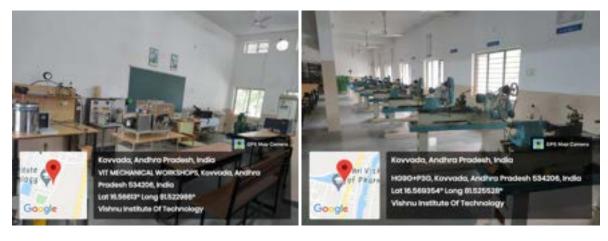

ral computing facility (Digital library) in the area of 643 sq. m. where students, as well as faculty, can avail the facility of internet and audio-visual aids. CCF houses 160 LENOVO latest configuration computers with Windows as well as Ubuntu operating system. A 330 MBPS leased line connects more than 1500 computers in the campus through LAN. The entire campus is Wi-Fi enabled and connectivity is provided to students and faculty on their laptop.



# VISHNU INSTITUTE OF TECHNOLOGY (AUTONOMOUS) VISHNUPUR : BHIMAVARAM





### DEPARTMENT OF CIVIL ENGINEERING

### **CLASS ROOMS**







## DEPARTMENT OF ELECTRICAL AND ELECTRONICS ENGINEERING

### **CLASS ROOMS**







### DEPARTMENT OF INFORMATION TECHNOLOGY

## CLASS ROOMS







### DEPARTMENT OF MECHANICAL ENGINEERING

# CLASS ROOMS







#### DEPARTMENT OF COMPUTER SCIENCE ENGINEERING

#### CLASS ROOMS







### DEPARTMENT OF ELECTRONICS AND COMMUNICATIONS ENGINEERING

### **CLASS ROOMS**







### LIBRARY







## CENTRE FOR ACADEMIC EXCELLENCE



# **OPEN AUDITORIUM**



### GYMNASIUM



# INDOOR SPORTS COMPLEX





# MINI PLEX THEATRE



### SWIMMING POOL



#### HOSTEL