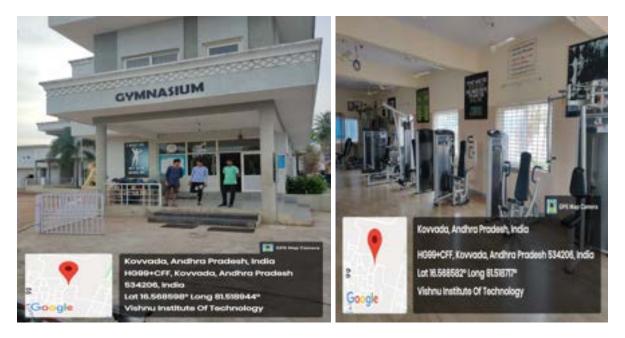

A 330 MBPS leased line connects more than 1500 computers in the campus through LAN. The entire campus is Wi-Fi enabled and connectivity is provided to students and faculty on their laptop.



# VISHNU INSTITUTE OF TECHNOLOGY (AUTONOMOUS) VISHNUPUR : BHIMAVARAM





### DEPARTMENT OF CIVIL ENGINEERING

### **CLASS ROOMS**







## DEPARTMENT OF ELECTRICAL AND ELECTRONICS ENGINEERING

### **CLASS ROOMS**







### DEPARTMENT OF INFORMATION TECHNOLOGY

## CLASS ROOMS







### DEPARTMENT OF MECHANICAL ENGINEERING

# CLASS ROOMS







#### DEPARTMENT OF COMPUTER SCIENCE ENGINEERING

#### CLASS ROOMS







### DEPARTMENT OF ELECTRONICS AND COMMUNICATIONS ENGINEERING

### **CLASS ROOMS**







### LIBRARY







## CENTRE FOR ACADEMIC EXCELLENCE



# **OPEN AUDITORIUM**



### GYMNASIUM



# INDOOR SPORTS COMPLEX





# MINI PLEX THEATRE



### SWIMMING POOL



#### HOSTEL