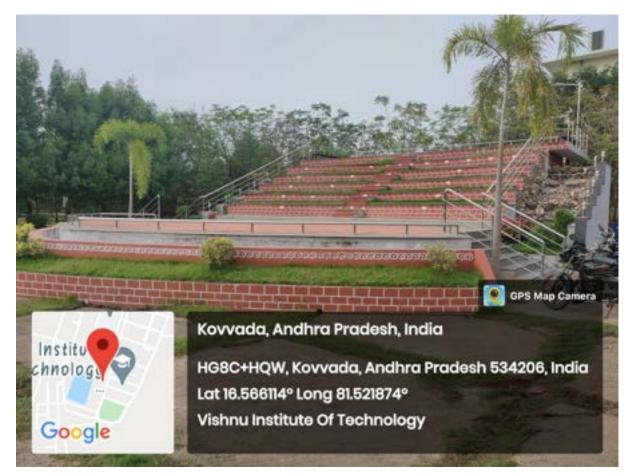

operating system. A 330 MBPS leased line connects more than 1500 computers in the campus through LAN. The entire campus is Wi-Fi enabled and connectivity is provided to students and faculty on their laptop.



# VISHNU INSTITUTE OF TECHNOLOGY (AUTONOMOUS) VISHNUPUR : BHIMAVARAM





### DEPARTMENT OF CIVIL ENGINEERING

### **CLASS ROOMS**







## DEPARTMENT OF ELECTRICAL AND ELECTRONICS ENGINEERING

### **CLASS ROOMS**







### DEPARTMENT OF INFORMATION TECHNOLOGY

## CLASS ROOMS







### DEPARTMENT OF MECHANICAL ENGINEERING

# CLASS ROOMS







#### DEPARTMENT OF COMPUTER SCIENCE ENGINEERING

#### CLASS ROOMS







### DEPARTMENT OF ELECTRONICS AND COMMUNICATIONS ENGINEERING

### **CLASS ROOMS**







### LIBRARY







## CENTRE FOR ACADEMIC EXCELLENCE



# **OPEN AUDITORIUM**



### GYMNASIUM



# INDOOR SPORTS COMPLEX





# MINI PLEX THEATRE



### SWIMMING POOL



#### HOSTEL