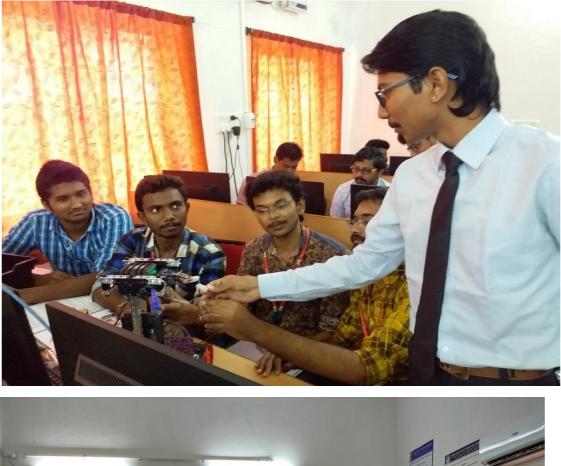

## Training/Workshops

Training and workshop are organized for students to bridge the gap between theoretical learning and practical training in a real-life environment.

✤ A Two Week Workshop On "Real time experience on IoT technologies" during 15th – 28th APRIL 2022.

Workshop Banner

Workshop Inauguration

Project Expo on IoT technologies

 One Day Student Workshop on "Multidisciplinary Engineering Problem Solving is using MATLAB & Simulink" on 20 December 2021

Students Participated in International Events in Nov 2021