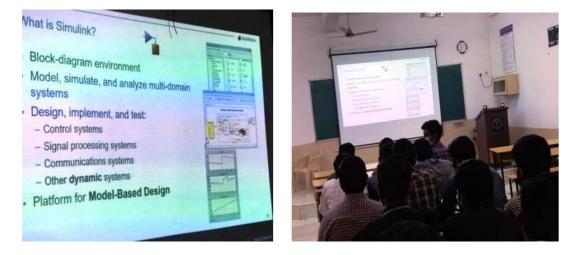

Workshop Banner

Workshop Inauguration

Project Expo on IoT technologies

 One Day Student Workshop on "Multidisciplinary Engineering Problem Solving is using MATLAB & Simulink" on 20 December 2021

Students Participated in International Events in Nov 2021