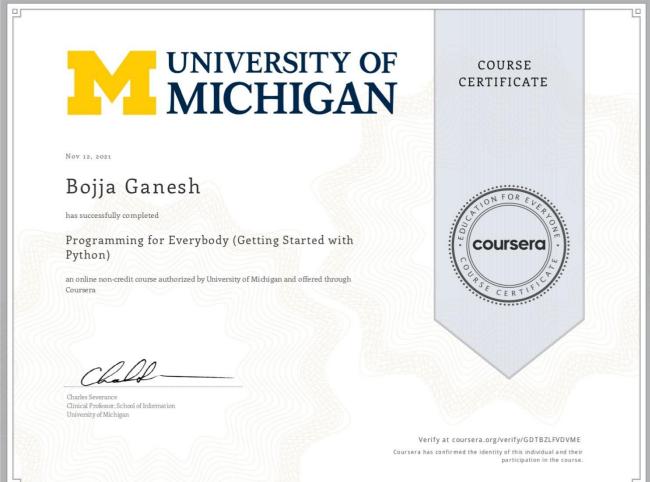

## **Course Completion Certificate**

### yasoda karri

has successfully completed **100%** of the self-paced training course

Machine Learning Onramp

haigh Santos

DIRECTOR, TRAINING SERVICES

10 June 2021

**Coursera** <u>https://www.coursera.org/programs/coursera-response-program-for-vitb-xjv4t?currentTab=CATALOG</u>