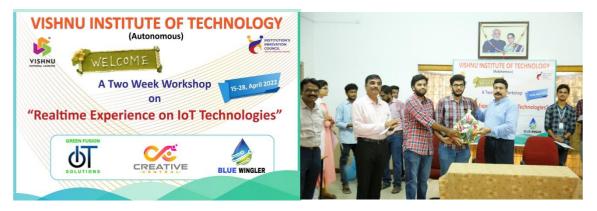

## Training/Workshops

Training and workshop are organized for students to bridge the gap between theoretical learning and practical training in a real-life environment.

✤ A Two Week Workshop On "Real time experience on IoT technologies" during 15th – 28th APRIL 2022.

Workshop Banner

Workshop Inauguration

Project Expo on IoT technologies

 One Day Student Workshop on "Multidisciplinary Engineering Problem Solving is using MATLAB & Simulink" on 20 December 2021

Students Participated in International Events in Nov 2021