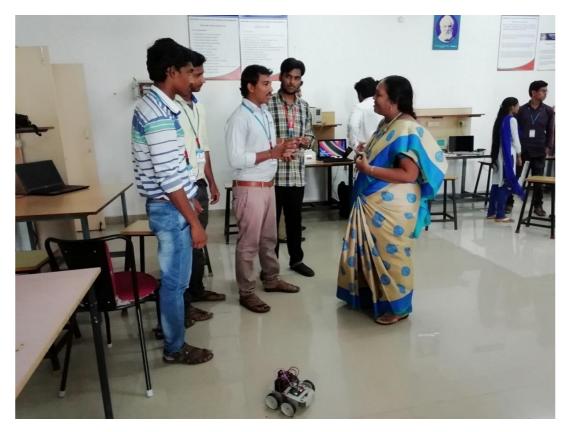

## Training/Workshops

Training and workshop are organized for students to bridge the gap between theoretical learning and practical training in a real-life environment.

✤ A Two Week Workshop On "Real time experience on IoT technologies" during 15th – 28th APRIL 2022.

Workshop Banner

Workshop Inauguration

Project Expo on IoT technologies

 One Day Student Workshop on "Multidisciplinary Engineering Problem Solving is using MATLAB & Simulink" on 20 December 2021

Students Participated in International Events in Nov 2021