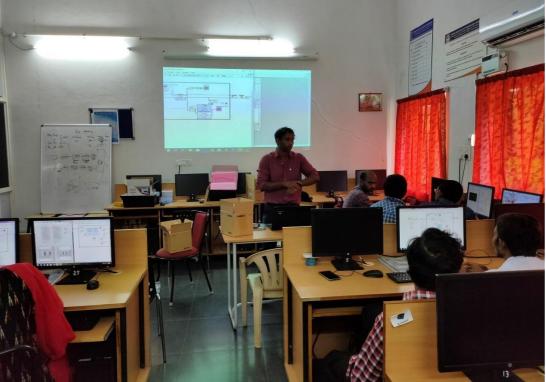

## Training/Workshops

Training and workshop are organized for students to bridge the gap between theoretical learning and practical training in a real-life environment.

✤ A Two Week Workshop On "Real time experience on IoT technologies" during 15th – 28th APRIL 2022.

Workshop Banner

Workshop Inauguration

Project Expo on IoT technologies

 One Day Student Workshop on "Multidisciplinary Engineering Problem Solving is using MATLAB & Simulink" on 20 December 2021

Students Participated in International Events in Nov 2021