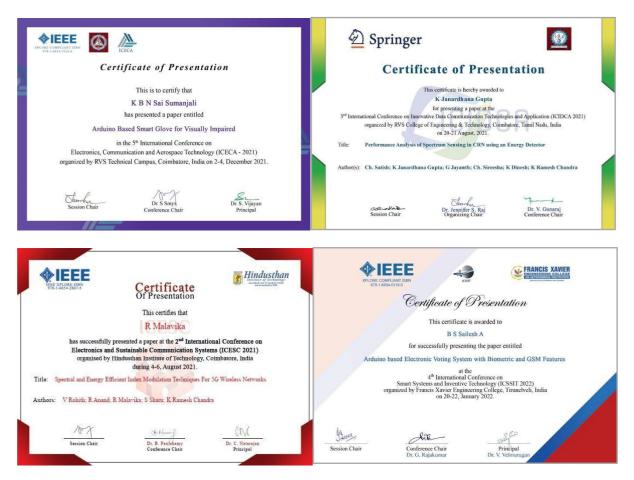

### **Presentation and Publishing of Papers**

## Certificate of Presentation

This is to certify that

### K V Sai Vinay

has presented a paper entitled

Arduino Based Smart Glove for Visually Impaired

in the 5<sup>th</sup> International Conference on Electronics, Communication and Acrospace Technology (ICECA - 2021) organized by RVS Technical Campus, Coimbatore, India on 2-4, December 2021.