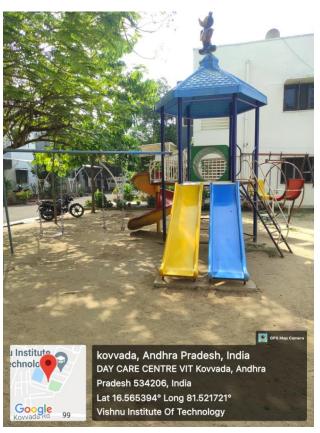

### Specific facilities provided for women in terms of:

- a. Safety and security
- b. Counseling
- c. Common rooms
- d. Daycare Centre
- e. Any other relevant information