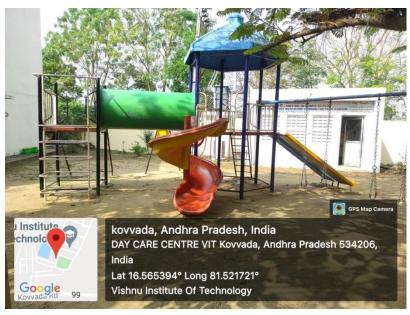

### Specific facilities provided for women in terms of:

- a. Safety and security
- b. Counseling
- c. Common rooms
- d. Daycare Centre
- e. Any other relevant information