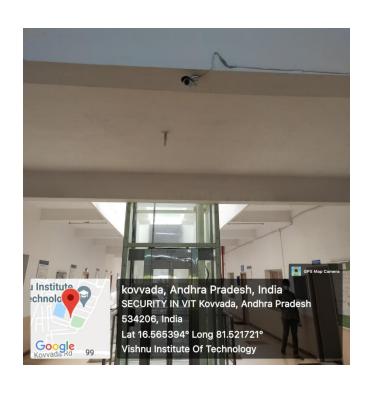

### Specific facilities provided for women in terms of:

- a. Safety and security
- b. Counseling
- c. Common rooms
- d. Daycare Centre
- e. Any other relevant information