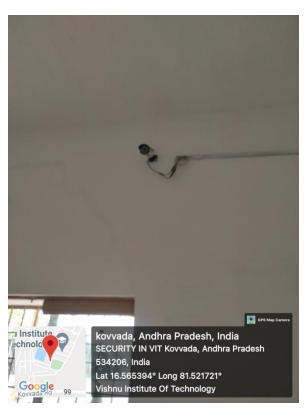

### Specific facilities provided for women in terms of:

- a. Safety and security
- b. Counseling
- c. Common rooms
- d. Daycare Centre
- e. Any other relevant information