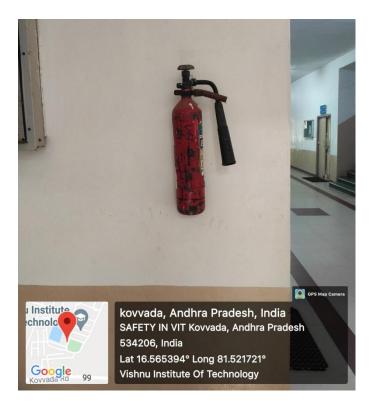

### Specific facilities provided for women in terms of:

- a. Safety and security
- b. Counseling
- c. Common rooms
- d. Daycare Centre
- e. Any other relevant information