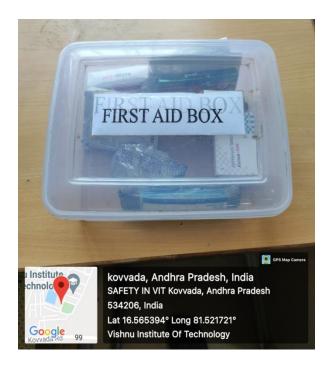

### Specific facilities provided for women in terms of:

- a. Safety and security
- b. Counseling
- c. Common rooms
- d. Daycare Centre
- e. Any other relevant information