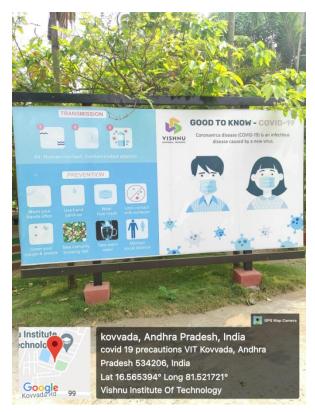

#### **COVID-19 PRECAUTIONARY MEASURES TAKEN IN CAMPUS:**

## **COVID-19 PRECAUTIONARY MEASURES TAKEN NEAR COLLEGE HOSTELS:**