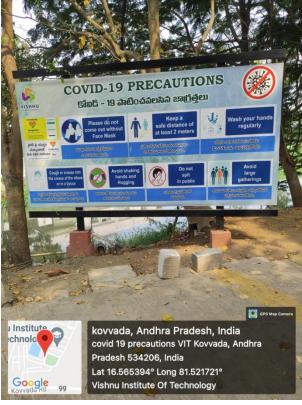

tathon by Harvard University                                                 | 19-02-2021 to 08-03-2021 | 7            | 3    |
| WE – Women Engineers Talent Sprit                                                   | 01/03/2021               | 300          | NIL  |
| Awareness Programme on "Breast Cancer and Cervical Cancer in Women                  | 27/03/2021               | 20           | NIL  |
| Strategies for Enhancement of Gross<br>Enrolment Ratio (GER) in Higher<br>education | 14-12-2020               | 35           | 151  |

### Specific facilities provided for women in terms of:

- a. Safety and security
- b. Counseling
- c. Common rooms
- d. Daycare Centre
- e. Any other relevant information























#### **COVID-19 PRECAUTIONARY MEASURES TAKEN IN CAMPUS:**









## **COVID-19 PRECAUTIONARY MEASURES TAKEN NEAR COLLEGE HOSTELS:**