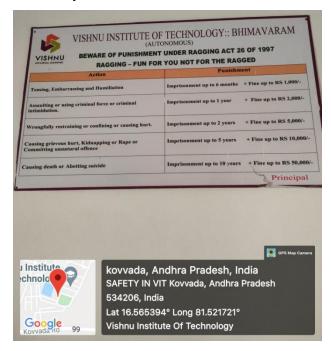

### Specific facilities provided for women in terms of:

- a. Safety and security
- b. Counseling
- c. Common rooms
- d. Daycare Centre
- e. Any other relevant information