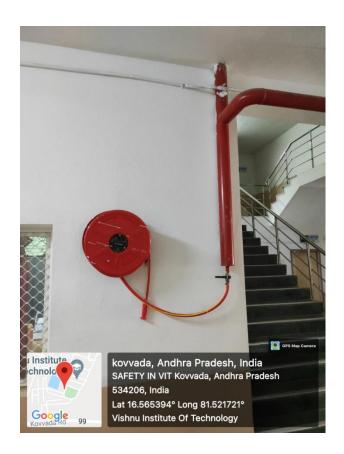

### Specific facilities provided for women in terms of:

- a. Safety and security
- b. Counseling
- c. Common rooms
- d. Daycare Centre
- e. Any other relevant information