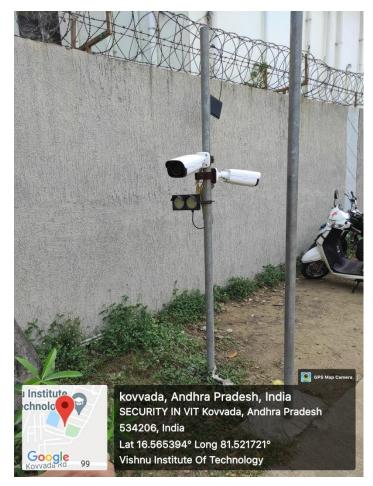

### Specific facilities provided for women in terms of:

- a. Safety and security
- b. Counseling
- c. Common rooms
- d. Daycare Centre
- e. Any other relevant information