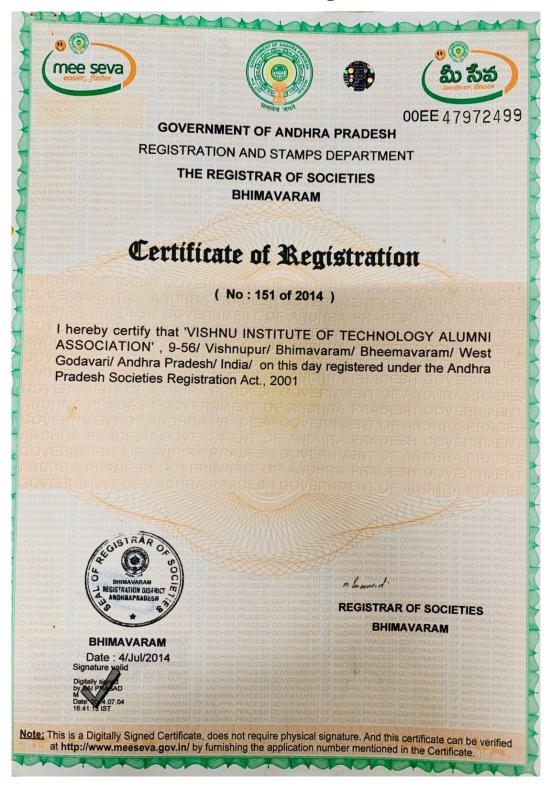

## Vishnu Institute of Technology :: Bhimavaram

### Alumni association registration form



4. The following are the members of the present Executive committee to which the management of the affairs of the association is entrusted

| S.No | Name of the member     | Designation     | Remarks          |
|------|------------------------|-----------------|------------------|
| 1    | Dr.D.Suryanarayana     | President       | Principal        |
| 2    | Mr.V.Ramaraju          | Vice President  | Assoc. prof(ECE) |
| 3    | Mrs.T.S.S.Padma jyothi | Vice President  | CSE              |
| 4    | Ms CH Phatima          | Secretary       | CSE              |
| 5    | Mr.B.Aravind           | Joint Secretary | 323              |
| 6    | Mr.B.Suraj             | Treasurer       | ECE              |
| 7    | Ms.K.Sunanda           | Member          | IT               |
| 8    | Mr.G.Manoj