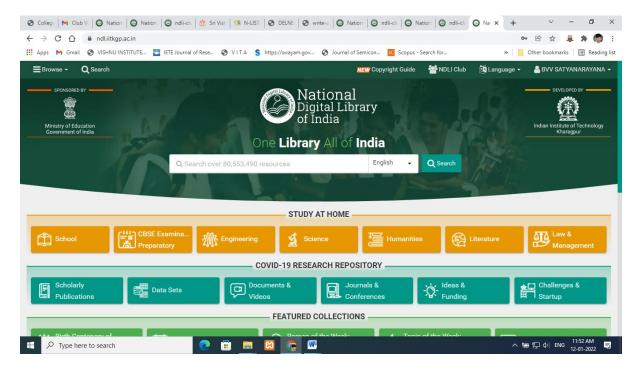

### National Digital Library of India: <a href="https://ndl.iitkgp.ac.in/">https://ndl.iitkgp.ac.in/</a>