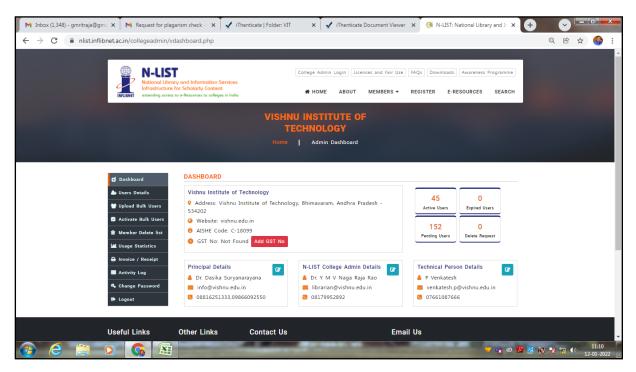

## N-List Programme: <a href="http://nlist.inflibnet.ac.in">http://nlist.inflibnet.ac.in</a>